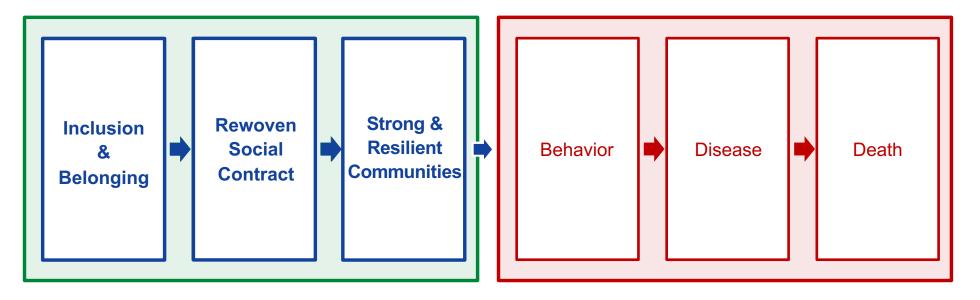

#### SOCIO-ECOLOGICAL (SOCIETY) MEDICAL MODEL (INDIVIDUALS)

WORK OF HEALTH EQUITY-