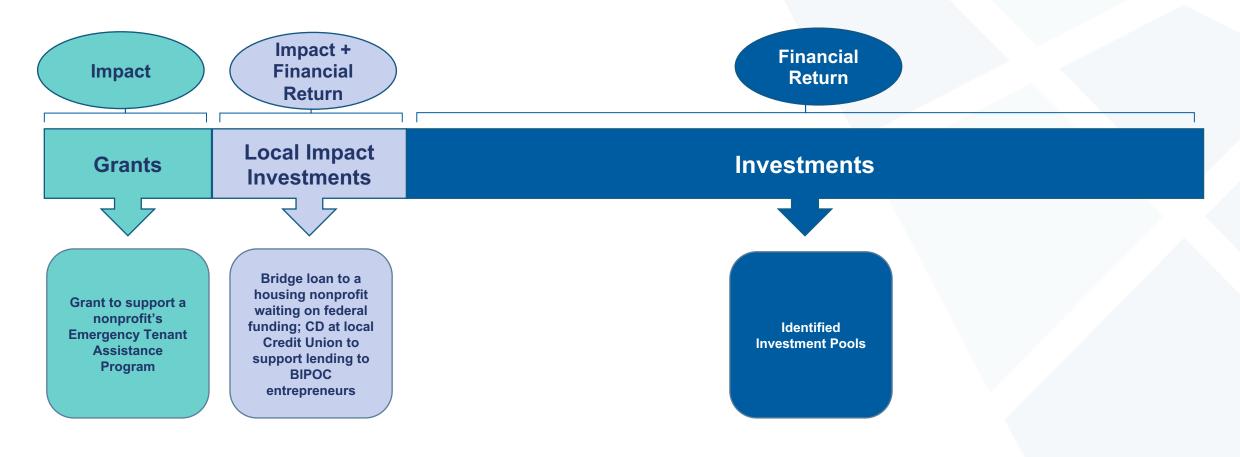

#### **Grantmaking**

- To build the capacity of community partners
- To address community needs where there is no opportunity for return <u>of</u> or <u>on</u> capital
- Supporting social services and responding to community needs

#### **Investing Locally**

- Flexible, patient lending to local businesses, organizations, funds to generate social <u>and</u> financial return
- Catalytic capital (e.g. guarantees, loan loss reserve) that unlock others' capital

# The newest tool blends elements of grantmaking AND investing.