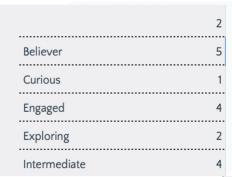

#### Are you looking other foundations to learn with?

Use the Organization Tab and sort by Experience Level

- 1 Foundation interviewed is "Curious"
- 3 Foundations are currently "Exploring" Impact Investing.
- 4 Foundations consider themselves "Intermediate"