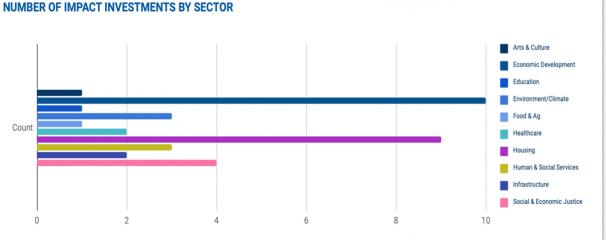

# **Data Findings for Impact Investing**

| Where is this happening?     | <b>Economic Development &amp; Housing</b> are the most common uses of this capital, followed by Social & Economic Justice. |
|------------------------------|----------------------------------------------------------------------------------------------------------------------------|
| Is impact investing growing? | 33 members (28.6%) are at least curious about scaling impact investing opportunities                                       |
| When will expansion happen?  | 16 organizations (13%) is planning to expand their impact investing allocation in the next 2-3 years.                      |

#### Are you seeking advise on a Deal?

Use the Investment Tab to search for foundations with similar experience

(Housing Investments)

- 9 Foundations with examples of Housing Investments
- Ranging from \$750k \$11M
- Split between below market rate to capital preservation
- Capital source split between corpus and grant funds

#### **Economic Development**

- 7 Foundations w/examples of Economic Development investments as the primary impact category
  - 2 Foundations are in the Charlottesville Area
  - 2 Foundations have a statewide focus

#### **Environment/Climate**

- 4 Foundations identify Environment/Climate as impact priorities
  - Strategies range from recoverable grants, equity and debt