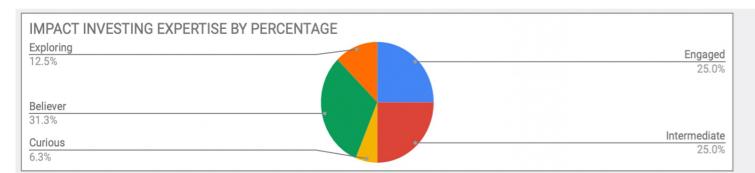

#### Are you looking other foundations to learn with?

Use the Organization Tab and sort by Experience Level

- 1 Foundation interviewed is "Curious"
- 3 Foundations are currently "Exploring" Impact Investing.
- 4 Foundations consider themselves "Intermediate"